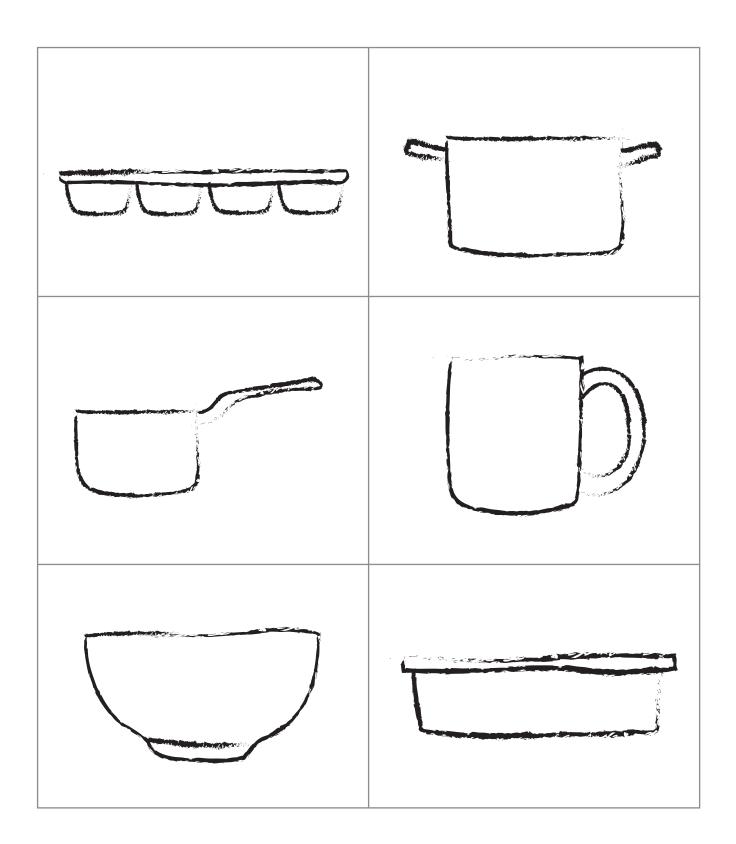

## Bird's-Eye and Ground-Level Views: Ground-Level View Black and White Game Board

**Instructions:** Print the game board and use with the Bird's-Eye View Cards.