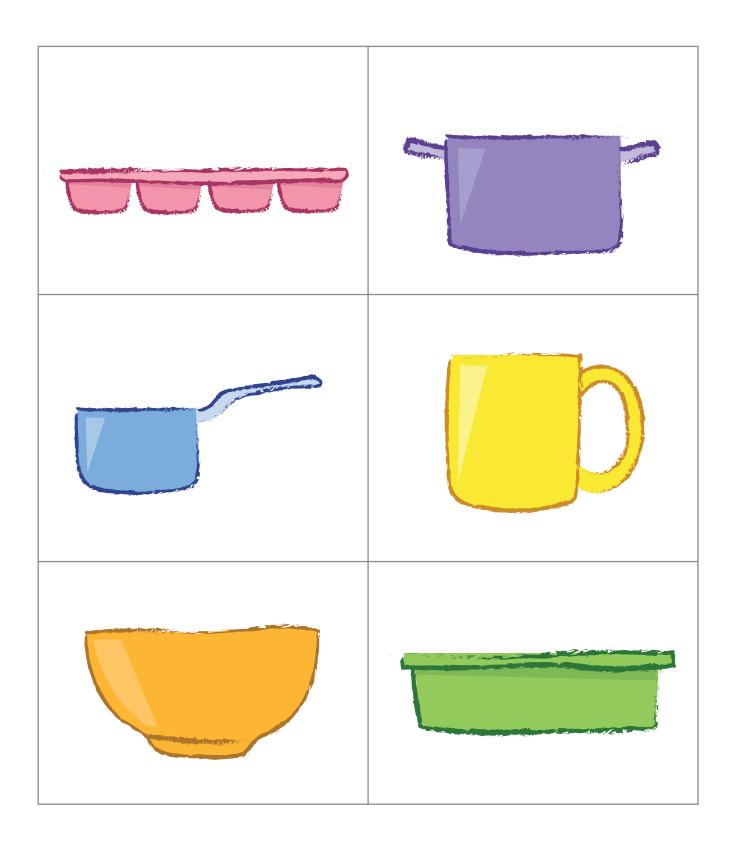

## Bird's-Eye and Ground-Level Views: Ground-Level View Colored Game Board

**Instructions:** Print the game board and use with the Bird's-Eye View Cards.