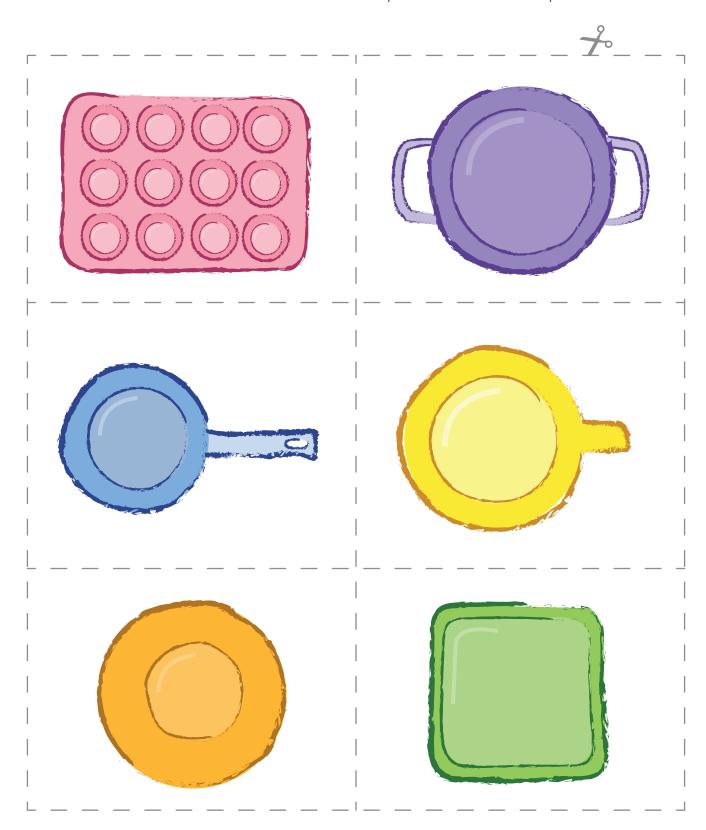

## Bird's-Eye and Ground-Level Views: Bird's-Eye View Colored Cards

**Instructions:** Print and cut out the cards. Then place them face down in a pile.