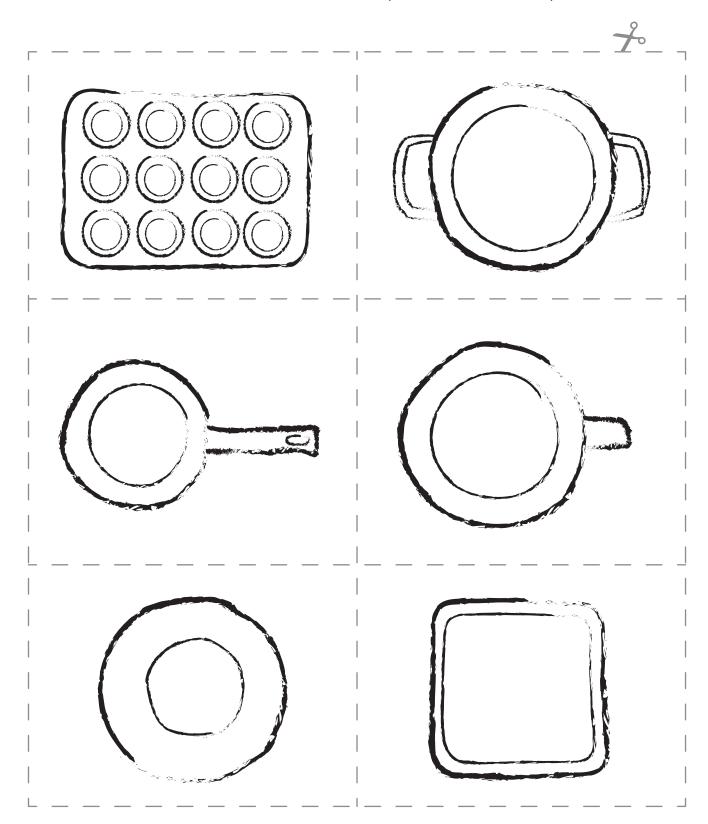

## Bird's-Eye and Ground-Level Views: Bird's-Eye View Black and White Cards

**Instructions:** Print and cut out the cards. Then place them face down in a pile.