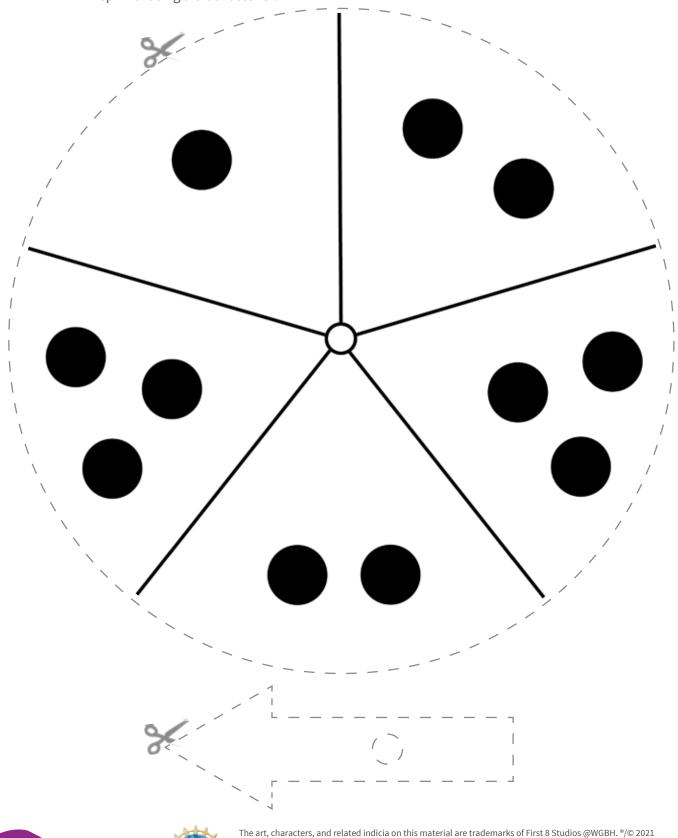

## **Shadow Math: Dot Spinner**

**Instructions:** Cut out the spinner and the arrow. Attach the arrow to the center of the spinner using a brad fastener.

Kids WGE

The art, characters, and related indicia on this material are trademarks of First 8 Studios @WGBH. \*/@ 2021 WGBH Educational Foundation. All Rights Reserved. This material is based upon work supported by the National Science Foundation under Grant No. DRL-1813280. Any opinions, findings, and conclusions or recommendations expressed in this material are those of the author(s) and do not necessarily reflect the views of the National Science Foundation.