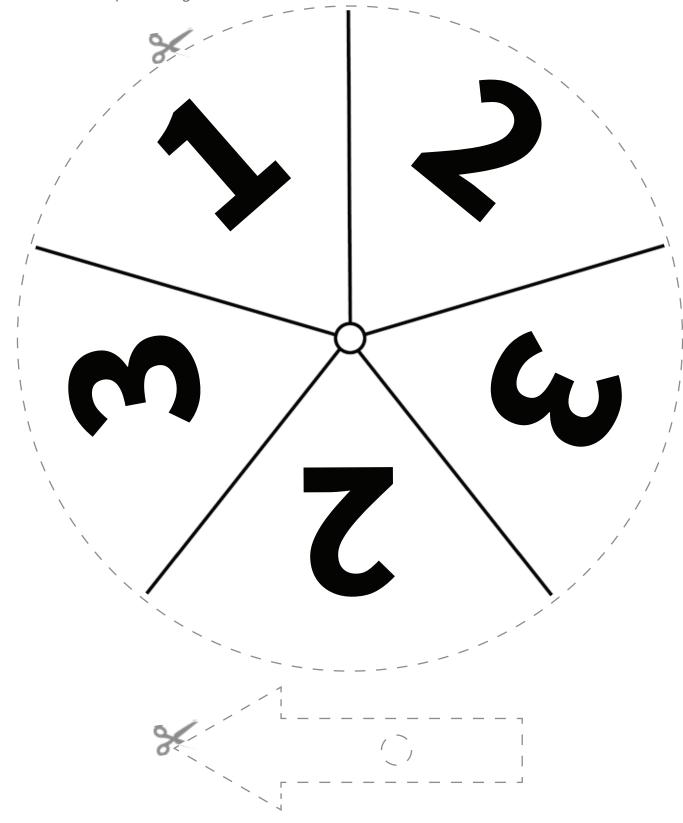

## **Shadow Math: Number Spinner**

**Instructions:** Cut out the spinner and the arrow. Attach the arrow to the center of the spinner using a brad fastener.

The art, characters, and related indicia on this material are trademarks of First 8 Studios @WGBH. \*\sigma 2021 WGBH Educational Foundation. All Rights Reserved. This material is based upon work supported by the National Science Foundation under Grant No. DRL-1813280. Any opinions, findings, and conclusions or recommendations expressed in this material are those of the author(s) and do not necessarily reflect the views of the National Science Foundation.