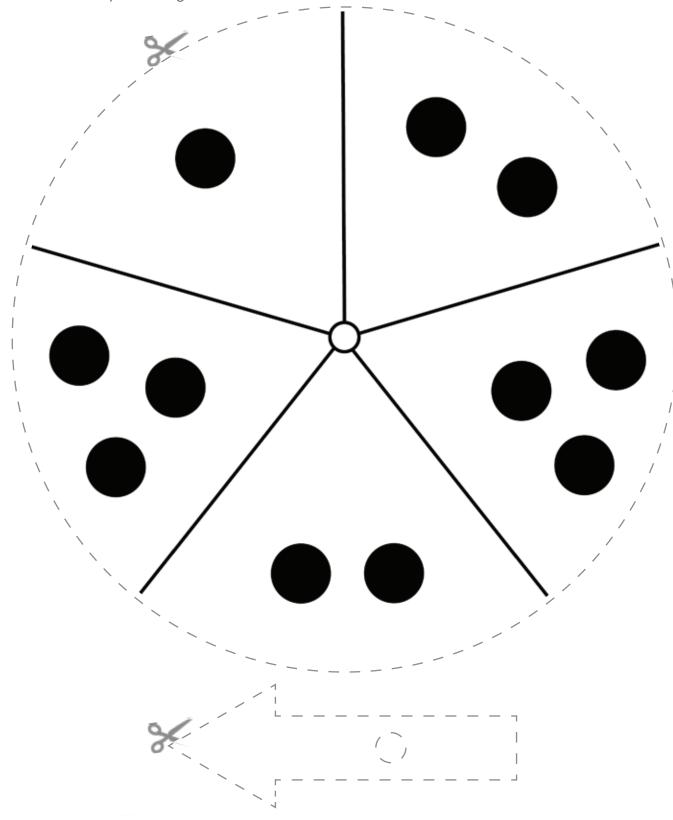

## **Shadow Math: Dot Spinner**

**Instructions:** Cut out the spinner and the arrow. Attach the arrow to the center of the spinner using a brad fastener.