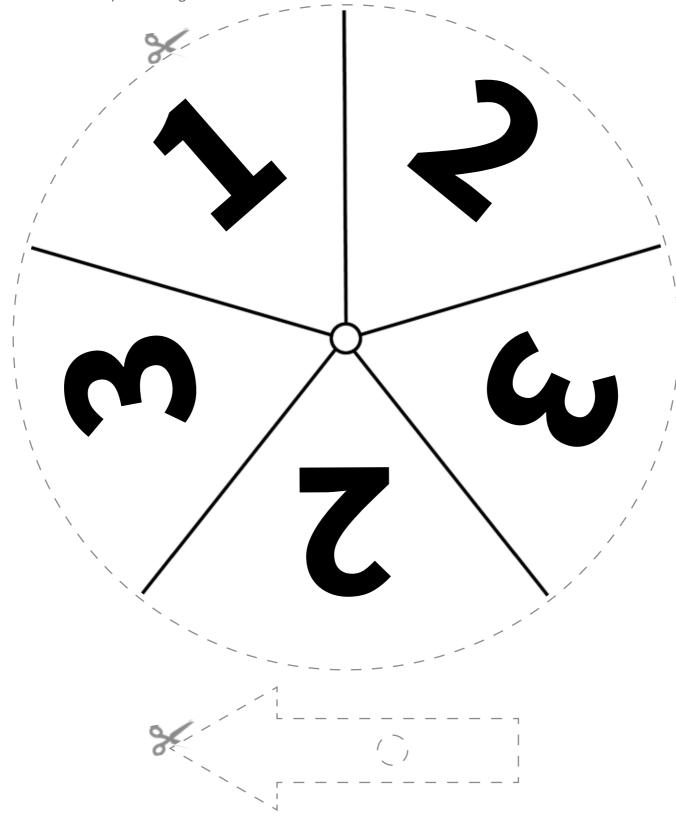

## **Shadow Math: Number Spinner**

**Instructions:** Cut out the spinner and the arrow. Attach the arrow to the center of the spinner using a brad fastener.

The art, characters, and related indicia on this material are trademarks of First 8 Studios @WGBH. \*\© 2021 WGBH Educational Foundation. All Rights Reserved. This material is based upon work supported by the National Science Foundation under Grant No. DRL-1813280. Any opinions, findings, and conclusions or recommendations expressed in this material are those of the author(s) and do not necessarily reflect the views of the National Science Foundation.