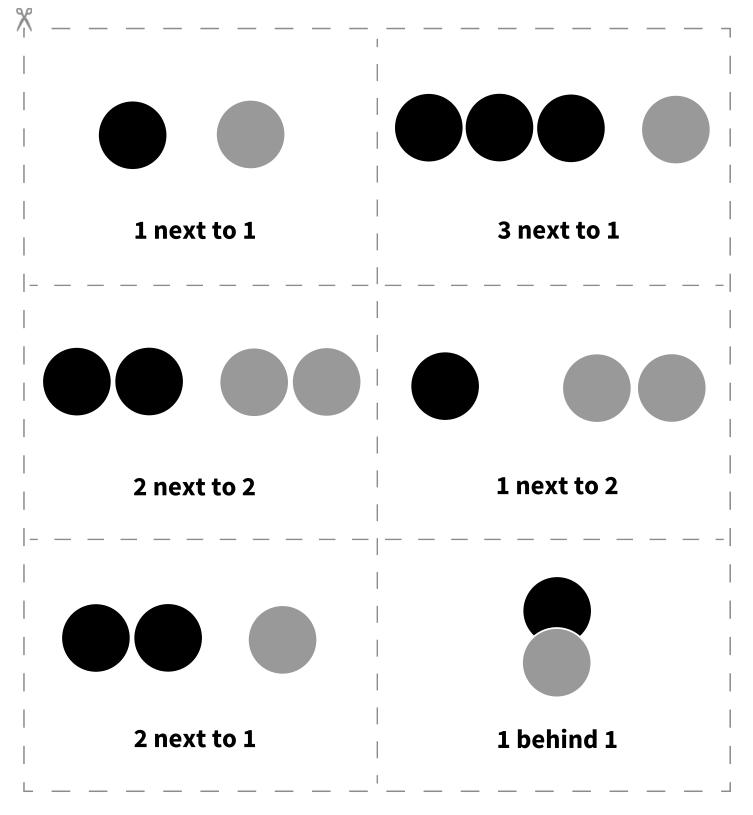

## Simon Says: Shadow Cards #1

**Instructions:** Copy the shadow cards onto heavy card stock paper. Cut out the cards. Place them in a small paper bag.

The art, characters, and related indicia on this material are trademarks of First 8 Studios @WGBH.<sup>®</sup>/© 2021 WGBH Educational Foundation. All Rights Reserved. This material is based upon work supported by the National Science Foundation under Grant No. DRL-1813280. Any opinions, findings, and conclusions or recommendations expressed in this material are those of the author(s) and do not necessarily reflect the views of the National Science Foundation.