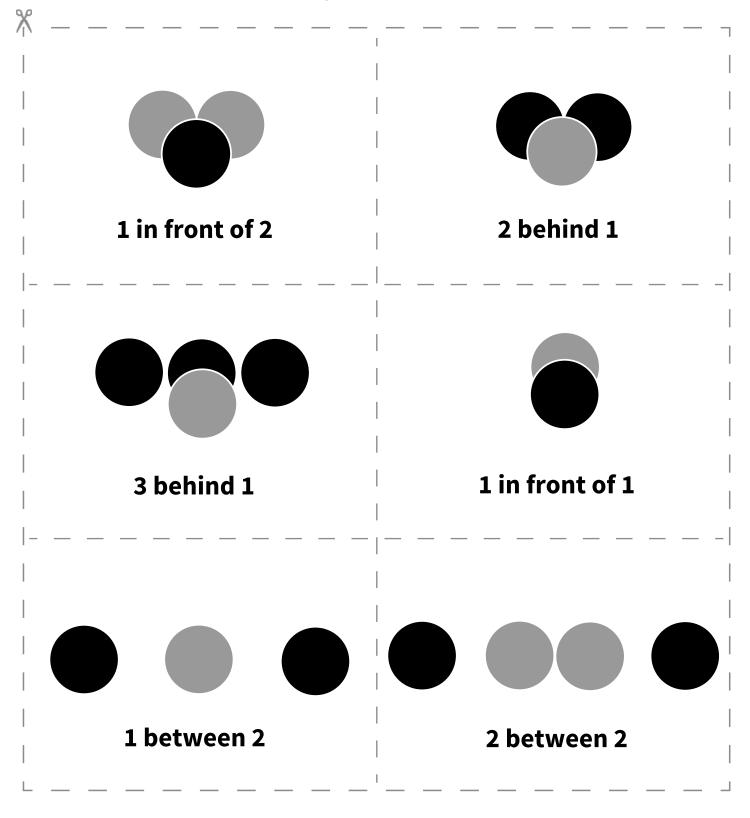

## Simon Says: Shadow Cards #2

**Instructions:** Copy the shadow cards onto heavy card stock paper. Cut out the cards. Place them in a small paper bag.

The art, characters, and related indicia on this material are trademarks of First 8 Studios @WGBH.<sup>•</sup>/© 2021 WGBH Educational Foundation. All Rights Reserved. This material is based upon work supported by the National Science Foundation under Grant No. DRL-1813280. Any opinions, findings, and conclusions or recommendations expressed in this material are those of the author(s) and do not necessarily reflect the views of the National Science Foundation.